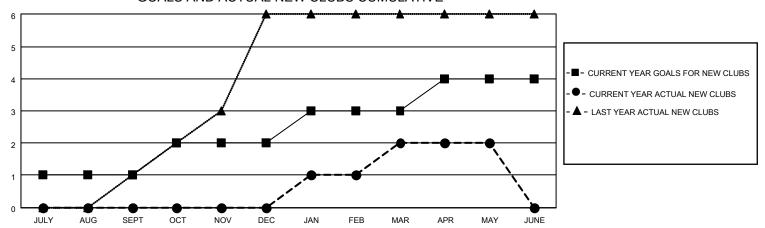

## MONTHLY MEMBERSHIP PROGRESS REPORT

LOCATION INDIA District 316 A Results as of: 5/31/2022

| Clubs RESULTS FOR 2021-2022 |   |   |   | Members RESULTS FOR 2021-2022 |    |    |     |
|-----------------------------|---|---|---|-------------------------------|----|----|-----|
|                             |   |   |   |                               |    |    |     |
| JULY/AUG/SEPT               | 1 | 0 | 9 | JULY/AUG/SEPT                 | 20 | 46 | 213 |
| OCT/NOV/DEC                 | 1 | 0 | 0 | OCT/NOV/DEC                   | 30 | 85 | 43  |
| JAN/FEB/MAR                 | 1 | 2 | 0 | JAN/FEB/MAR                   | 30 | 80 | 3   |
| APR/MAY/JUNE                | 1 | 0 | 0 | APR/MAY/JUNE                  | 20 | 7  | 18  |

## GOALS AND ACTUAL NEW CLUBS CUMULATIVE



## GOALS AND ACTUAL MEMBERS CUMULATIVE



| DROPPED CLUBS: 9 |     | 26 CLUBS OF 61 ADDED 1 OR<br>MORE NEW MEMBERS | GENDER DISTRIBUTION                 |                |  |
|------------------|-----|-----------------------------------------------|-------------------------------------|----------------|--|
|                  |     | WORE NEW WEINBERS                             | MALE                                | 1,517 (78.20%) |  |
|                  |     |                                               | FEMALE                              | 423 (21.80%)   |  |
| DROPPED MEMBERS  |     |                                               | NON BINARY                          | 0 (0.00%)      |  |
|                  |     |                                               | PREFER NOT TO AN