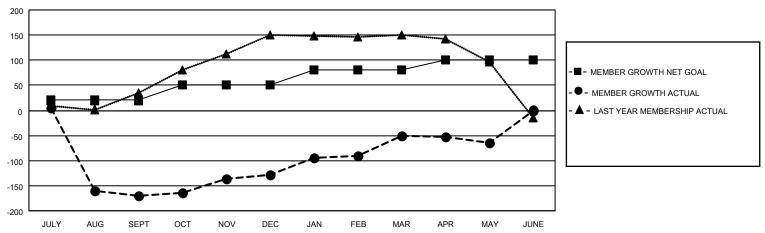

## GOALS AND ACTUAL MEMBERS CUMULATIVE

| DROPPED CLUBS: 9 |     | 26 CLUBS OF 61 ADDED 1 OR<br>MORE NEW MEMBERS | GENDER DISTRIBUTION                 |                |  |
|------------------|-----|-----------------------------------------------|-------------------------------------|----------------|--|
|                  |     | WORE NEW WEINBERS                             | MALE                                | 1,517 (78.20%) |  |
|                  |     |                                               | FEMALE                              | 423 (21.80%)   |  |
| DROPPED MEMBERS  |     |                                               | NON BINARY                          | 0 (0.00%)      |  |
|                  |     |                                               | PREFER NOT TO ANSWER                | 0 (0.00%)      |  |
| DECEASED         | 7   |                                               |                                     | ,              |  |
| CLUB CANCELLED   | 181 | CLICK HERE FOR CUMULATIVE                     | TOTAL FAMILY UNIT MEMBERS           | 728            |  |
| OTHER            | 89  | MEMBERSHIP DATA                               |                                     |                |  |
| TOTAL            | 277 |                                               | FAMILY MEMBERS PAYING HALF DUES 428 |                |  |
|                  |     |                                               |                                     |                |  |